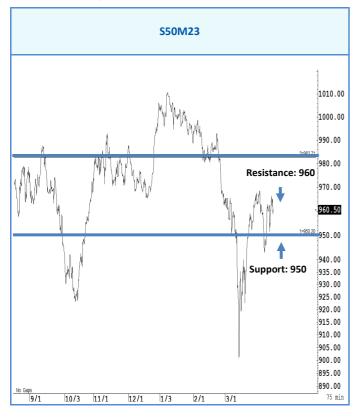

# การวิเคราะห์ทางเทคนิค

้สั้น ๆ ไม่ต่ำกว่าแนวรับแถว ๆ 950 จุด น่าจะมีลุ้นดีดกลับแถว ๆ 960 จุด

# กลยุทธ์การลงทุน

แนะนำ trading ในกรอบระหว่าง 950-960 จุด รับรู้กำไร