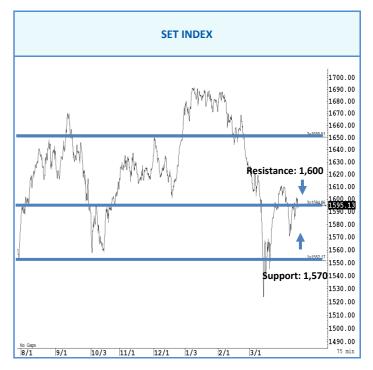

# การวิเคราะห์ทางเทคนิค

SET Index ย่อตัว สั้น ๆ ไม่ต่ำกว่าแนวรับแถว ๆ 1,580 จุด แนะนำ ซื้อเพื่อ หวังผลดีดกลับแถว ๆ 1,595 จุด หุ้นแนะนำซื้อ PR9, ITC